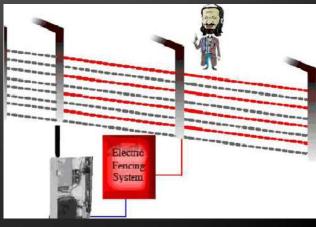

#### Hypothetic Schematic Layout for Perimeter

Perimeter fencing is a vital part of the Campus or any establishment either solar power station, refineries ,Township, Airport, Port or SEZ area etc.

Perimeter Fence is a first barrier for intruders, if we can stop them there and pinpoint then we can certainly protect our campus, plant or other important assets.