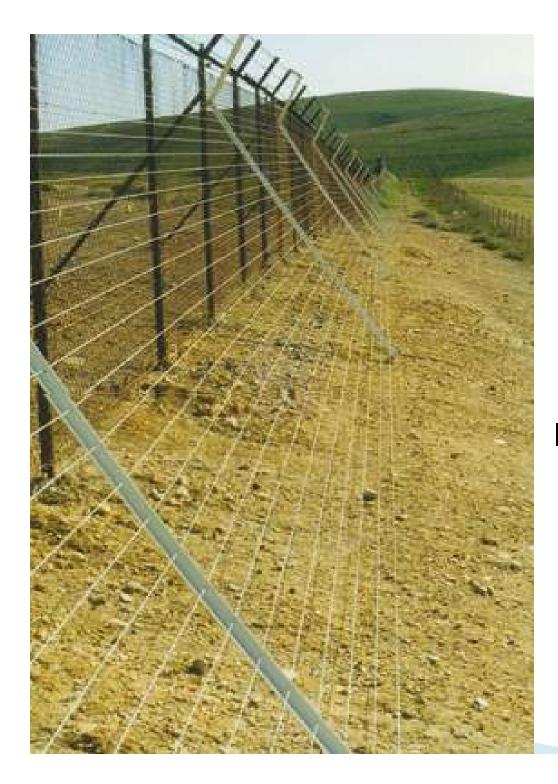

# Type of Fences

Stand-alone security fence

Anti-digging configurations

**Fence Mounted** 

Fence mounted with concertina

Stand alone + concertina fencing

Wall-topped

In Line The Microwave Sensors with Radio Transmitter

Installation of electric fence wires on an existing fence

Installation of electric fence wires on an existing fence

Installation of electric fence wires on an existing fence