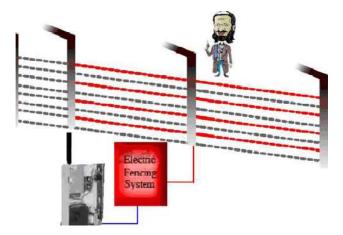

# **Electric Fencing System**

- Our Supplied Systems are Certified and work within permissible limits
- A safe shock creates psychological fear
- Fencing is not fatal or harmful its nonlethal
- System works on High Voltage and low amps current 300mAmps.
- 12v D.C. input energies 7000Volts to 9000Volts in pulses

REMEMBER THE SYSTEM IS NOT CONNECTED ANYWHERE TO AC MAINS