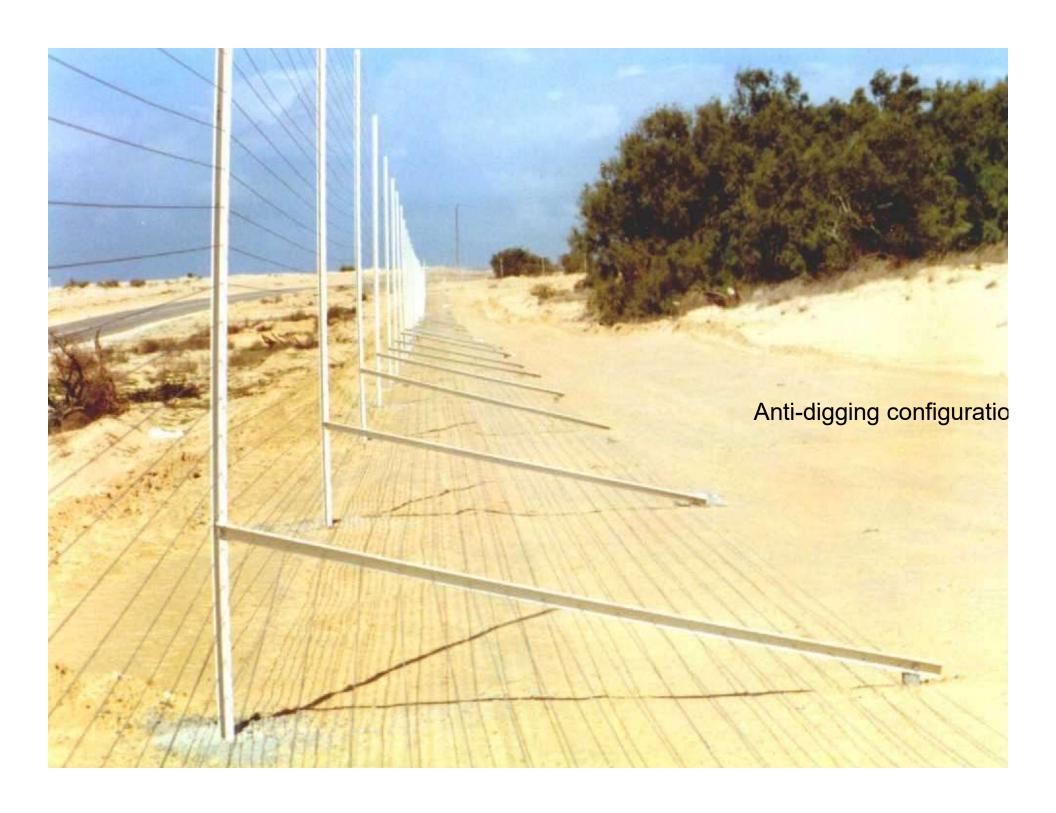

# Type of Fences

Stand-alone security fence

Anti-digging configurations

**Fence Mounted** 

Fence mounted with concertina

Stand alone + concertina fencing

Wall-topped