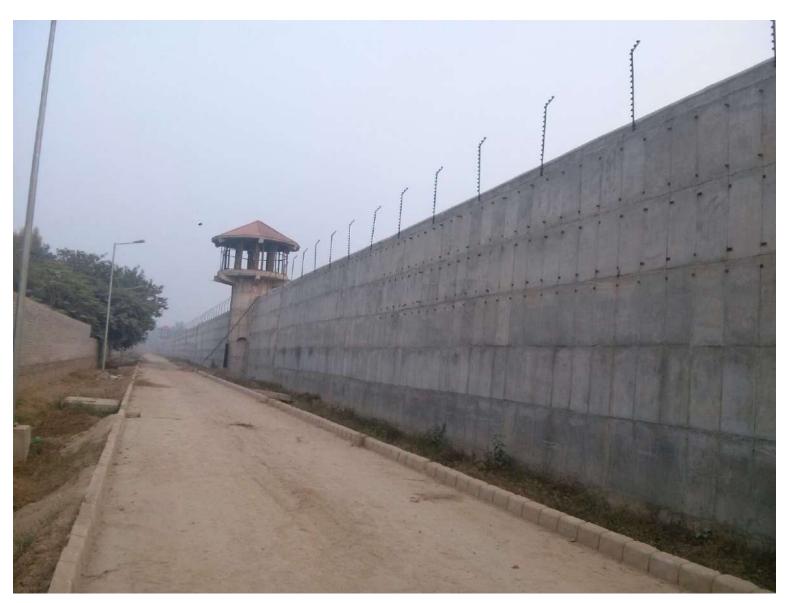

izer

- 12Volt Battery operation
- Fence fault detection (open & short circuit)
- LED indication of normal operation & fault condition
- Fault monitoring of HV wires and Earth Wires
- Relay dry contacts for external monitoring of
- 'System ON', System SET, HV Fault, LV Fault
- ▶ 12v DC common alarm output
- Remote ON / OFF operation (optional)
- Configurable alarm detection (Mimic or Latch)

# Energizer



### Fence Tester



#### Hypothetic Schematic Layout for Perimeter





Perimeter fencing is a vital part of the Campus or any establishment either solar power station, refineries ,Township, Airport, Port or SEZ area etc.

Perimeter Fence is a first barrier for intruders, if we can stop them there and pinpoint then we can certainly protect our campus, plant or other important assets.





Amritsar Jail

# To Enhance the Efficiency of QRT(Quick Response Team)

In Line The Radio Transmitter with various sensors

In Line The CCTV
Camera IP based and connect with Radio
Transmitter

In Line The Beam Sensor with Radio Transmitter

In Line The Microwave Sensors with Radio Transmitter



Installation of electric fence wires on an existing fence



Installation of electric fence wires on an existing fence



Installation of electric fence wires on an existing fence









#### Accessories





Insulators
Black High Density Polyethylene



Insulators

Black High Density Polyethylene for Corner Post





# Insulators



# Strainer



#### Real Insulator

Black High Density Polyethylene for Line Post





#### Strainer Galvanized



# S Hook







# Crimps & Tool

Various crimps H