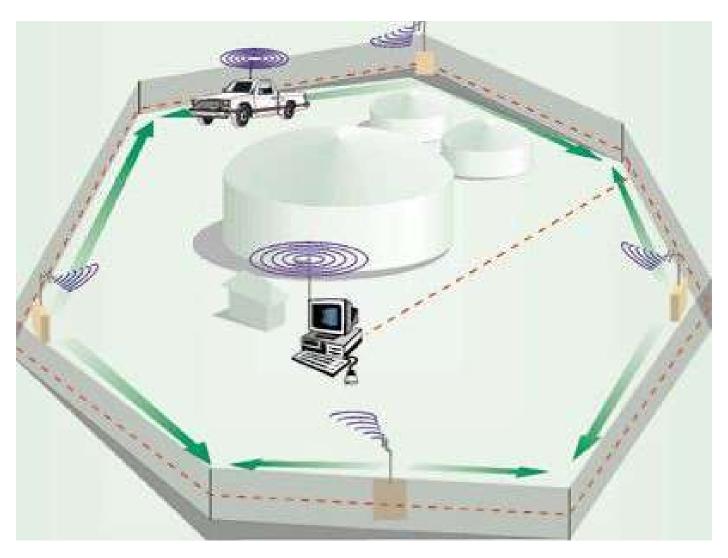

#### Hypothetic Schematic Layout for Perimeter

Perimeter fencing is a vital part of the Campus or any establishment either solar power station, refineries ,Township, Airport, Port or SEZ area etc.

Perimeter Fence is a first barrier for intruders, if we can stop them there and pinpoint then we can certainly protect our campus, plant or other important assets.

# To Enhance the Efficiency of QRT(Quick Response Team)

In Line The Radio Transmitter with various sensors

In Line The CCTV
Camera IP based and connect with Radio
Transmitter

In Line The Beam Sensor with Radio Transmitter

In Line The Microwave Sensors with Radio Transmitter

Installation of electric fence wires on an existing fence

Installation of electric fence wires on an existing fence

Installation of electric fence wires on an existing fence