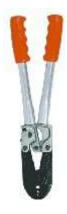

# Crimps & Tool

Various crimps HC2, HC3, HC4, HCB, HCE

Joins wire with a choice of crimps (HC2, HC3, HC4, HCB, HCE). Tip cutters for getting in close. Stripper for electric fence cable.