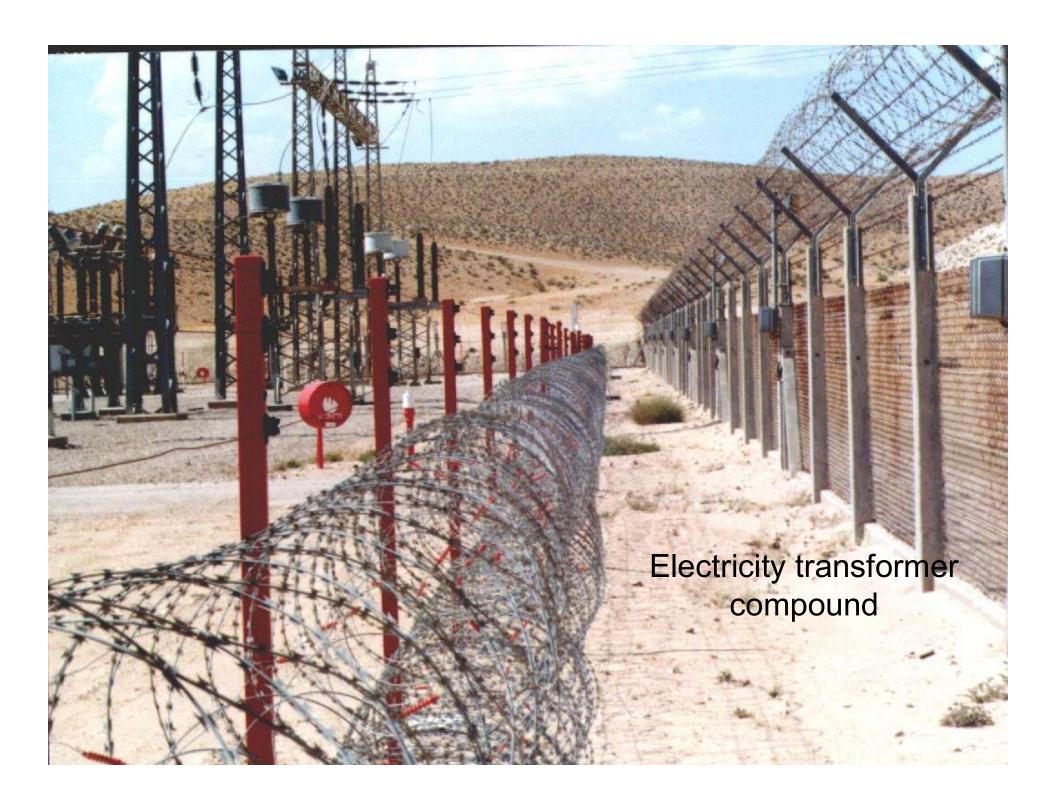

# Type of Fences

Stand-alone security fence

Anti-digging configurations

**Fence Mounted** 

Fence mounted with concertina

Stand alone + concertina fencing

Wall-topped