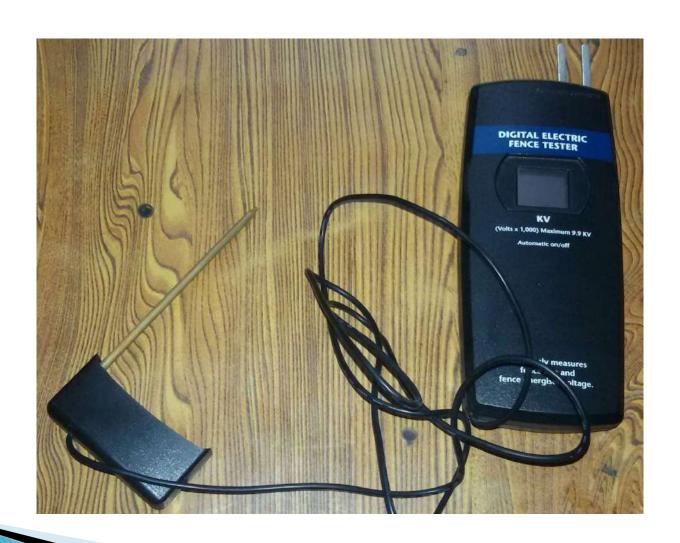

Our Supplied Systems are Certified and work within permissible limits
- A safe shock creates psychological fear
- Fencing is not fatal or harmful its nonlethal
- System works on High Voltage and low amps current 300mAmps.
- 12v D.C. input energies 7000Volts to 9000Volts in pulses

REMEMBER THE SYSTEM IS NOT CONNECTED ANYWHERE TO AC MAINS

### Important Features of Energizer

- 12Volt Battery operation
- Fence fault detection (open & short circuit)
- LED indication of normal operation & fault condition
- Fault monitoring of HV wires and Earth Wires
- Relay dry contacts for external monitoring of
- 'System ON', System SET, HV Fault, LV Fault
- ▶ 12v DC common alarm output
- Remote ON / OFF operation (optional)
- Configurable alarm detection (Mimic or Latch)

# Energizer



### Fence Tester



#### Hypothetic Schematic Layout for Perimeter





Perimeter fencing is a vital part of the Campus or any establishment either solar power station, refineries ,Township, Airport, Port or SEZ area etc.

Perimeter Fence is a first barrier for intruders, if we can stop them there and pinpoint then we can certainly protect our campus, plant or other important assets.





Amritsar Jail

# To Enhance the Efficiency of QRT(Quick Response Team)

In Line The Radio Transmitter with various sensors

In Line The CCTV
Camera IP based and connect with Radio
Transmitter

In Line The Beam Sensor with Radio Transmitter

In Line The Microwave Sensors with Radio Transmitter



Installation of electric fence wires on an existing fence



Installation of electric fence wires on an existing fence



Install