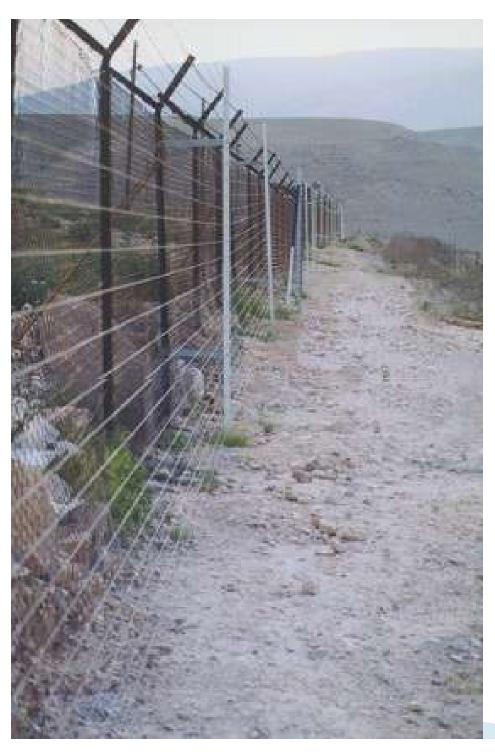

# Type of Fences

Stand-alone security fence

Anti-digging configurations

**Fence Mounted** 

Fence mounted with concertina

Stand alone + concertina fencing

Wall-topped

In Line The Microwave Sensors with Radio Transmitter

Installation of electric fence wires on an existing fence

Installation of electric fence wires on an existing fence

Installation of electric fence wires on an existing fence