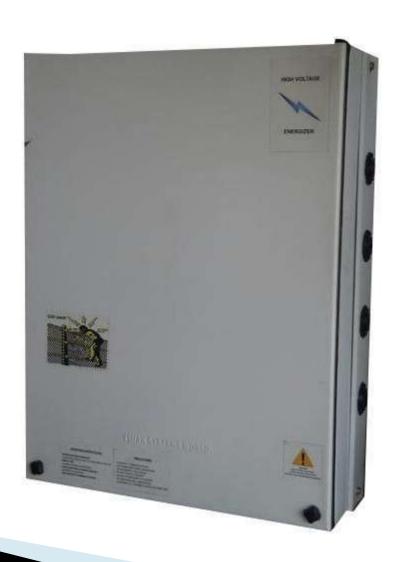

### Important Features of Energizer

- 12Volt Battery operation
- Fence fault detection (open & short circuit)
- LED indication of normal operation & fault condition
- Fault monitoring of HV wires and Earth Wires
- Relay dry contacts for external monitoring of
- 'System ON', System SET, HV Fault, LV Fault
- ▶ 12v DC common alarm output
- Remote ON / OFF operation (optional)
- Configurable alarm detection (Mimic or Latch)

# Energizer