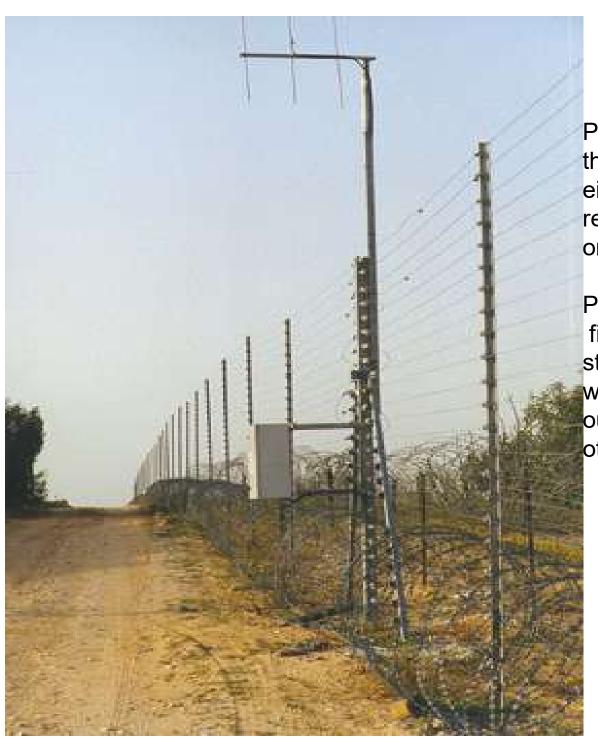

# Type of Fences

Stand-alone security fence

Anti-digging configurations

**Fence Mounted** 

Fence mounted with concertina

Stand alone + concertina fencing

Wall-topped

#### Hypothetic Schematic Layout for Perimeter

Perimeter fencing is a vital part of the Campus or any establishment either solar power station, refineries ,Township, Airport, Port or SEZ area etc.

Perimeter Fence is a first barrier for intruders, if we can stop them there and pinpoint then we can certainly protect our campus, plant or other important assets.