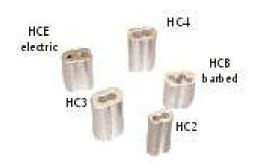

# Crimps & Tool

Various crimps HC2, HC3, HC4, HCB, HCE

Joins wire with a choice of crimps (HC2, HC3, HC4, HCB, HCE). Tip cutters for getting in close. Stripper for electric fence cable.