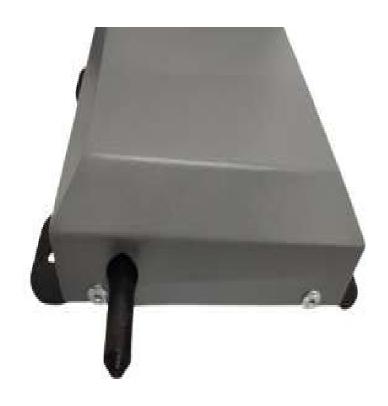

#### Product **Specification**

- Working Current 10mA Static
- GSM Frequency
- Built-in- Battery Of control unit 300mAh(Li polymer) 850/900/1800/1900MHz
- External Output 1
- External Output 2
- ➤ IP -65 Casing of control unit
- Weight of Lock: 4Kg
- ➤ Dimension of Lock : 7.5\*8\*2.5 inch
- Dimension of mounting plate: 8\*9.5 inch
- Operating Voltage Of Lock- 12V