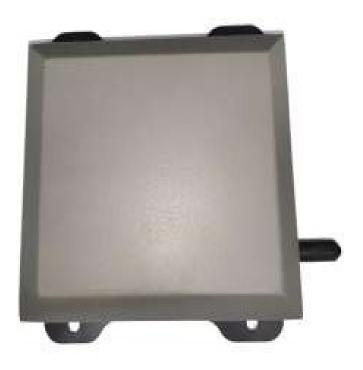

#### Product **Specification**

- Working Current 10mA Static
- GSM Frequency
- Built-in- Battery Of control unit 300mAh(Li polymer) 850/900/1800/1900MHz
- External Output 1
- External Output 2
- ➤ IP -65 Casing of control unit
- Weight of Lock: 4Kg
- ➤ Dimension of Lock : 7.5\*8\*2.5 inch
- Dimension of mounting plate: 8\*9.5 inch
- Operating Voltage Of Lock- 12V