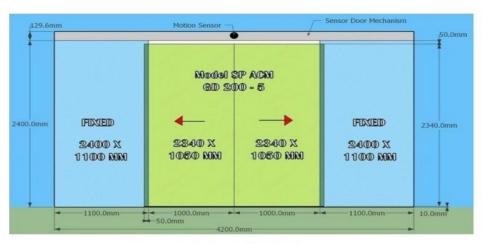

### **Sensor Door**

Picture -1 (Door Layout - front View)

Picture - 2 (Sensor Door Mechanism)

### Optional Accessories

| Model                 | SP GSD 200-5                                                                 | SP GSD 200-5 |  |
|-----------------------|------------------------------------------------------------------------------|--------------|--|
| Door Type             | Double                                                                       | Single       |  |
| Door Weight           | 2 x 120 Kg                                                                   | 1 x 150 kg   |  |
| Door Width (Max Open) | 2000 mm                                                                      | 1800 mm      |  |
| Door Width (Total)    | 4200 mm                                                                      | 2100 mm      |  |
| AC Power              | SMPS 140 - 280V AC / 50Hz / 1 P / 100 W                                      |              |  |
| Open-Close Speed      | 250— 500mm/s                                                                 |              |  |
| Opening Time          | 2 - 10 Sec (Adjustable)                                                      |              |  |
| Motor Type            | Heavy Duty 24V DC Brushless Motor                                            |              |  |
| Program Controller    | Micro controller Based to Set Door Parameters                                |              |  |
| Standard Accessories  | Motion Sensor x 2 , 6 Key Switch, Photo Safety Sensor,<br>Door Hanger, Cover |              |  |
| Optional Accessories  | Wireless Push Switch , Hand Scanner , Access Control                         |              |  |