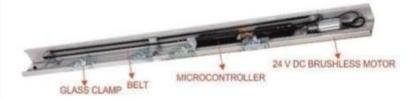

### Optional Accessories

| Model                 | SP GSD 200-5                                                                 | SP GSD 200-5 |  |
|-----------------------|------------------------------------------------------------------------------|--------------|--|
| Door Type             | Double                                                                       | Single       |  |
| Door Weight           | 2 x 120 Kg                                                                   | 1 x 150 kg   |  |
| Door Width (Max Open) | 2000 mm                                                                      | 1800 mm      |  |
| Door Width (Total)    | 4200 mm                                                                      | 2100 mm      |  |
| AC Power              | SMPS 140 - 280V AC / 50Hz / 1 P / 100 W                                      |              |  |
| Open-Close Speed      | 250— 500mm/s                                                                 |              |  |
| Opening Time          | 2 - 10 Sec (Adjustable)                                                      |              |  |
| Motor Type            | Heavy Duty 24V DC Brushless Motor                                            |              |  |
| Program Controller    | Micro controller Based to Set Door Parameters                                |              |  |
| Standard Accessories  | Motion Sensor x 2 , 6 Key Switch, Photo Safety Sensor,<br>Door Hanger, Cover |              |  |
| Optional Accessories  | Wireless Push Switch , Hand Scanner , Access Control                         |              |  |

Cross Section of Aluminum Track