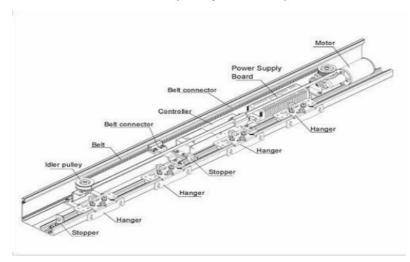

/ 50 Hz |  |
| Opening Time         | 4 Sec                                                        |                 |  |
| Lock Force           | 300 N                                                        |                 |  |
| Hand Push Force      | < 40 N                                                       |                 |  |
| Program Controller   | Micro controller Based to Set Door Parameters                |                 |  |
| Standard Accessories | Motor with Door Closer, Wireless Push Switch, Remote Control |                 |  |
| Optional Accessories | Motion Sensor , Hand Scanner, EM Lock, Door Control Panel    |                 |  |

<sup>\*</sup> Specification are subjected to change for improvements

### **Sensor Door**



Picture -1 (Door Layout - front View)



Picture - 2 (Sensor Door Mechanism)

### Sensor Door



### Sensor Door Machine

### For Commercial & Industrial purpose

SP GSD 200-5



#### Standard Accessories







### Optional Accessories



| Model                 | SP GSD 200-5                                                                 | SP GSD 200-5 |  |
|-----------------------|------------------------------------------------------------------------------|--------------|--|
| Door Type             | Double                                                                       | Single       |  |
| Door Weight           | 2 x 120 Kg                                                                   | 1 x 150 kg   |  |
| Door Width (Max Open) | 2000 mm                                                                      | 18