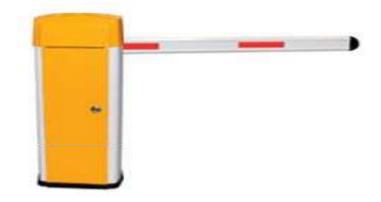

| Motion Sensor x 2 , 6 Key Switch, Photo Safety Sensor,<br>Door Hanger, Cover |              |  |
| Optional Accessories  | Wireless Push Switch , Hand Scanner , Access Control                         |              |  |

<sup>\*</sup> Specification are subjected to change for improvements

### Applications

- Entrance & Partition Door in Malls
- · Office · Airports · Hospitals · Industry
- · Colleges · Residence & Clubs etc

#### Features

- Double Rail Line Technology
- Noise Less Operation
- Heavy Duty 2 x 125 kg door
- Microwave 24Ghz Motion Sensor
- · Remote controlled Operation
- Manual Lock not required.
- Elegant Aluminum Cover
- Photo Safety Sensor
- · Holes not needed in Glass
- Wider Opening available



Cross Section of Aluminum Track

## Sensor Door



### **Boom Barrier**



Various option in length available

Swing Gate





# Sliding Gate







## Various Exit Switches





No Touch