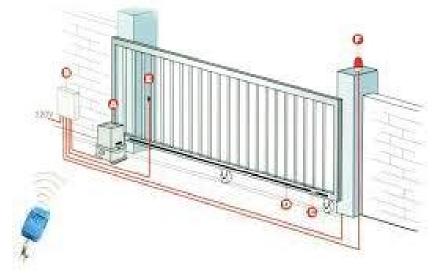

er, Cover |              |  |
| Optional Accessories  | Wireless Push Switch , Hand Scanner , Access Control                         |              |  |

<sup>\*</sup> Specification are subjected to change for improvements

### Applications

- Entrance & Partition Door in Malls
- · Office · Airports · Hospitals · Industry
- · Colleges · Residence & Clubs etc

#### Features

- Double Rail Line Technology
- Noise Less Operation
- Heavy Duty 2 x 125 kg door
- Microwave 24Ghz Motion Sensor
- · Remote controlled Operation
- Manual Lock not required.
- Elegant Aluminum Cover
- Photo Safety Sensor
- · Holes not needed in Glass
- Wider Opening available



Cross Section of Aluminum Track

## Sensor Door



### **Boom Barrier**



Various option in length available

Swing Gate





# Sliding Gate







## Various Exit Switches





No Touch