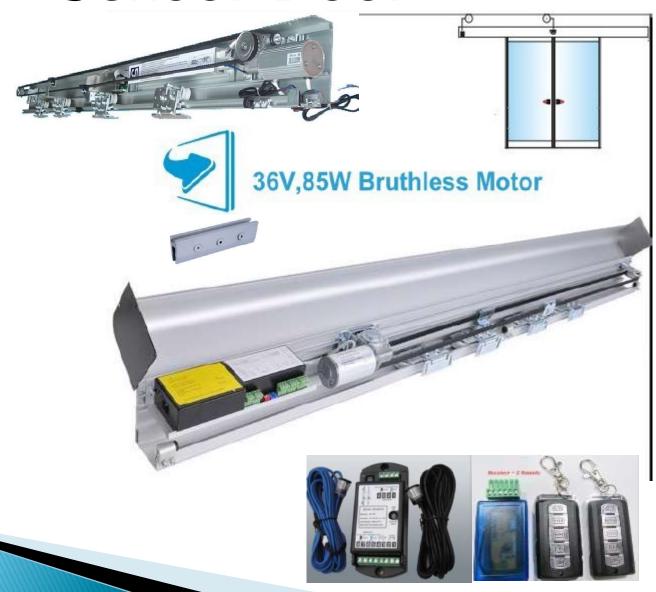

### **Sensor Door**

Picture -1 (Door Layout - front View)

Picture - 2 (Sensor Door Mechanism)

### Sensor Door

### Sensor Door Machine

Cross Section of Aluminum Track