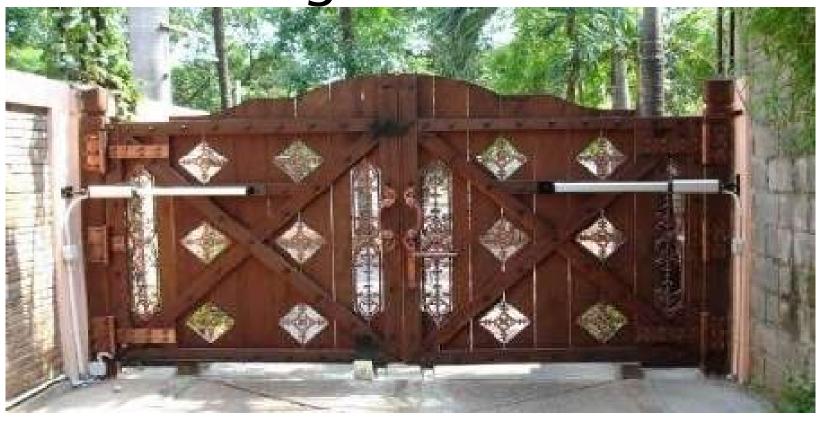

Sensor,<br>Door Hanger, Cover |              |  |
| Optional Accessories  | Wireless Push Switch , Hand Scanner , Access Control                         |              |  |

<sup>\*</sup> Specification are subjected to change for improvements

### Applications

- Entrance & Partition Door in Malls
- · Office · Airports · Hospitals · Industry
- · Colleges · Residence & Clubs etc

#### Features

- Double Rail Line Technology
- Noise Less Operation
- Heavy Duty 2 x 125 kg door
- Microwave 24Ghz Motion Sensor
- · Remote controlled Operation
- Manual Lock not required.
- Elegant Aluminum Cover
- Photo Safety Sensor
- · Holes not needed in Glass
- Wider Opening available



Cross Section of Aluminum Track

## Sensor Door



### **Boom Barrier**



Various option in length available

Swing Gate





# Sliding Gate







## Various Exit Switches





No Touch