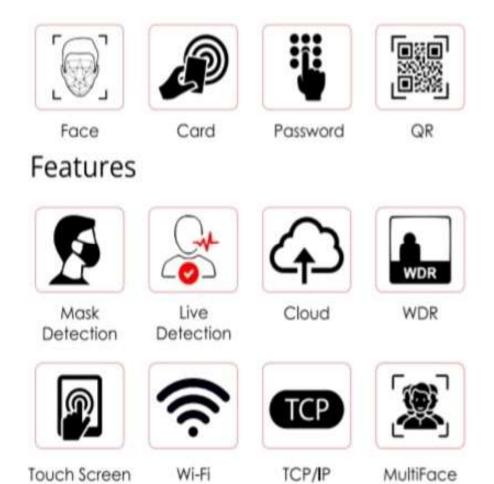

## **Access Verifications Through**

#### Features

AUTO Swing Door Operators are mainly used in commercial & residential building, due to its simplicity and convenience.

It is mainly used in Boss Chamber, where he wants to control the entry door with Remote Control. When the Boss unlock the door, the Door opens automatically by sensing visitor movement through motion sensor and closes automatically.

It s also used in Hospitals for movement of wheel chair and trolleys.

| Model                | SP SWD 200                                                   | SP SWD 200      |  |
|----------------------|--------------------------------------------------------------|-----------------|--|
| Door Type            | Double                                                       | Single          |  |
| Door Weight          | 2 x 200 Kg                                                   | 1 x 200 kg      |  |
| Door Width           | DW=650 —1250mm x 2                                           | DW=650 1250mm   |  |
| Motor Type           | AC 230V/50 Hz                                                | AC 230V / 50 Hz |  |
| Opening Time         | 4 Sec                                                        |                 |  |
| Lock Force           | 300 N                                                        |                 |  |
| Hand Push Force      | < 40 N                                                       |                 |  |
| Program Controller   | Micro controller Based to Set Door Parameters                |                 |  |
| Standard Accessories | Motor with Door Closer, Wireless Push Switch, Remote Control |                 |  |
| Optional Accessories | Motion Sensor , Hand Scanner, EM Lock, Door Control Panel    |                 |  |