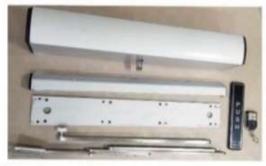

#### Standard Accessories

Optional Accessories

Hand Sensors

It s also used in Hospitals for movement of wheel chair and trolleys.

| Model                | SP SWD 200                                                   | SP SWD 200      |  |
|----------------------|--------------------------------------------------------------|-----------------|--|
| Door Type            | Double                                                       | Single          |  |
| Door Weight          | 2 x 200 Kg                                                   | 1 x 200 kg      |  |
| Door Width           | DW=650 —1250mm x 2                                           | DW=650 1250mm   |  |
| Motor Type           | AC 230V/50 Hz                                                | AC 230V / 50 Hz |  |
| Opening Time         | 4 Sec                                                        |                 |  |
| Lock Force           | 300 N                                                        |                 |  |
| Hand Push Force      | < 40 N                                                       |                 |  |
| Program Controller   | Micro controller Based to Set Door Parameters                |                 |  |
| Standard Accessories | Motor with Door Closer, Wireless Push Switch, Remote Control |                 |  |
| Optional Accessories | Motion Sensor , Hand Scanner, EM Lock, Door Control Panel    |                 |  |